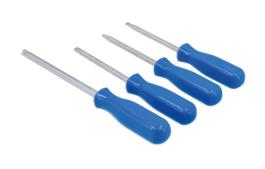

## **Clutch Head Screwdriver Set 4pc**

A set of 4 screwdrivers designed for use on clutch type also known as "cam out" tamper proof screw heads as found on older GM group vehicles, together with anti-theft number plate fixings. The 'figure 8' shaped drive fits into the screw head allowing for the fixing to be undone.

## **Additional Information**

- Suitable for use on tamper resistant clutch screws.
- Sizes: 5/32", 3/16", 1/4" x 195mm long; 5/16" x 255mm long.
- Manufactured from chrome vanadium.
- These fixings can be found on older GM and other vehicles, they are also used on some number plates.
- For clutch head number plate screws please see Connect Part Nos. 30336, 30633, 30634 and 30635.