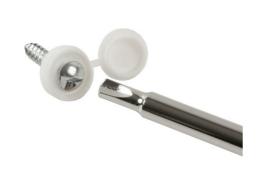

## **Clutch Head Screwdriver Set 4pc**

A set of 4 screwdrivers designed for use on clutch type also known as "cam out" tamper proof screw heads as found on older GM group vehicles, together with anti-theft number plate fixings. The 'figure 8' shaped drive fits into the screw head allowing for the fixing to be undone.