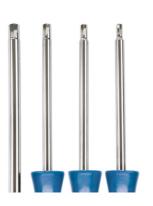

## **Clutch Head Screwdriver Set 4pc**

A set of 4 screwdrivers designed for use on clutch type also known as "cam out" tamper proof screw heads as found on older GM group vehicles, together with anti-theft number plate fixings. The 'figure 8' shaped drive fits into the screw head allowing for the fixing to be undone.