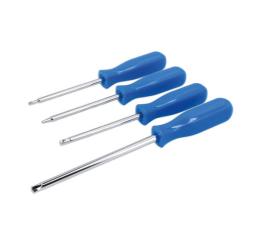

## **Clutch Head Screwdriver Set 4pc**

A set of 4 screwdrivers designed for use on clutch type also known as "cam out" tamper proof screw heads as found on older GM group vehicles, together with anti-theft number plate fixings. The 'figure 8' shaped drive fits into the screw head allowing for the fixing to be undone.

## **Additional Information**

- Suitable for use on tamper resistant clutch screws.
- Sizes: 5/32", 3/16", 1/4" x 195mm long; 5/16" x 255mm long.
- Manufactured from chrome vanadium.
- These fixings can be found on older GM and other vehicles, they are also used on some number plates.
- For clutch head number plate screws please see Connect Part Nos. 30336, 30633, 30634 and 30635.