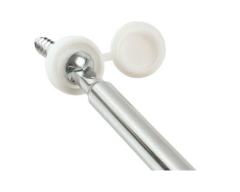

## **Clutch Head Screwdriver Set 4pc**

A set of 4 screwdrivers designed for use on clutch type also known as "cam out" tamper proof screw heads as found on older GM group vehicles, together with anti-theft number plate fixings. The 'figure 8' shaped drive fits into the screw head allowing for the fixing to be undone.

## **Additional Information**

- Suitable for use on tamper resistant clutch screws.
- Sizes: 5/32", 3/16", 1/4" x 195mm long; 5/16" x 255mm long.
- Manufactured from chrome vanadium.
- These fixings can be found on older GM and other vehicles, they are also used on some number plates.
- For clutch head number plate screws please see Connect Part Nos. 30336, 30633, 30634 and 30635.